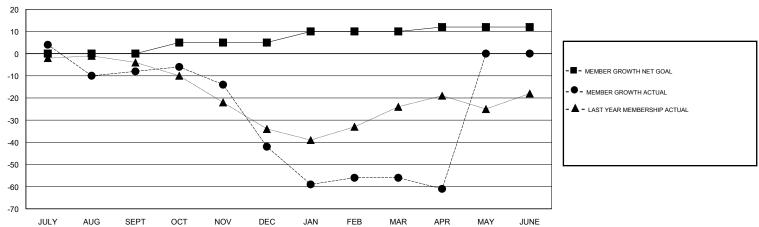

### GOALS AND ACTUAL MEMBERS CUMULATIVE

| DROPPED CLUBS: 0  DROPPED MEMBERS |     | 19 CLUBS OF 38 ADDED 1 OR MORE<br>NEW MEMBERS | GENDER DISTRIBUTION  MALE 1,104 (80.12%)  FEMALE 274 (19.88%)  Women Percentage Fiscal Year Goal: 19% |     |
|-----------------------------------|-----|-----------------------------------------------|-------------------------------------------------------------------------------------------------------|-----|
| DECEASED                          | 18  | CLICK HERE FOR CUMULATIVE                     | TOTAL FAMILY UNIT MEMBERS                                                                             | 214 |
| CLUB CANCELLED                    | 0   | MEMBERSHIP DATA                               |                                                                                                       | 440 |
| OTHER                             | 113 |                                               | FAMILY MEMBERS PAYING HALF DUES                                                                       | 110 |
| TOTAL                             | 131 |                                               |                                                                                                       |     |